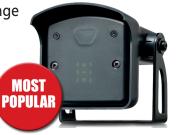

### **BEA FALCON Motion Detectors**

Mounting height range Under 11'5" BEA-10-FALCN-XL

Mounting height range Over 11'5" BEA-10-FALCON