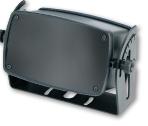

#### BIRCHER Hercules 2s Microwave Motion Sensor

Mounting height range of 6'6" to 23' (2 to 7m) Max range of 82ft 306839