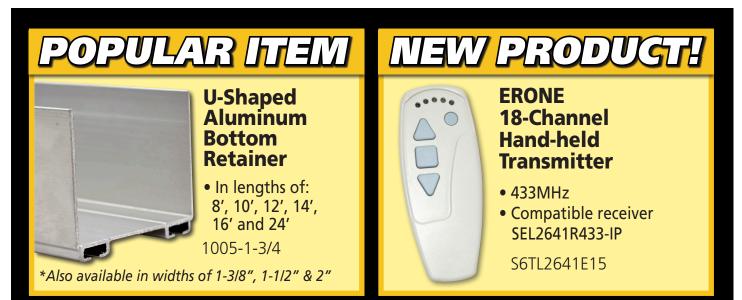

# WEATHERSTRIP

Commercial, side & top weatherstrip aluminum / vinyl

Comes in lengths of 7', 8', 10', 12', 14', 16', 18' and 24'

CF-101

855-931-3334 www.DevancoCanada.com

855-931-3334 www.DevancoCanada.com

##